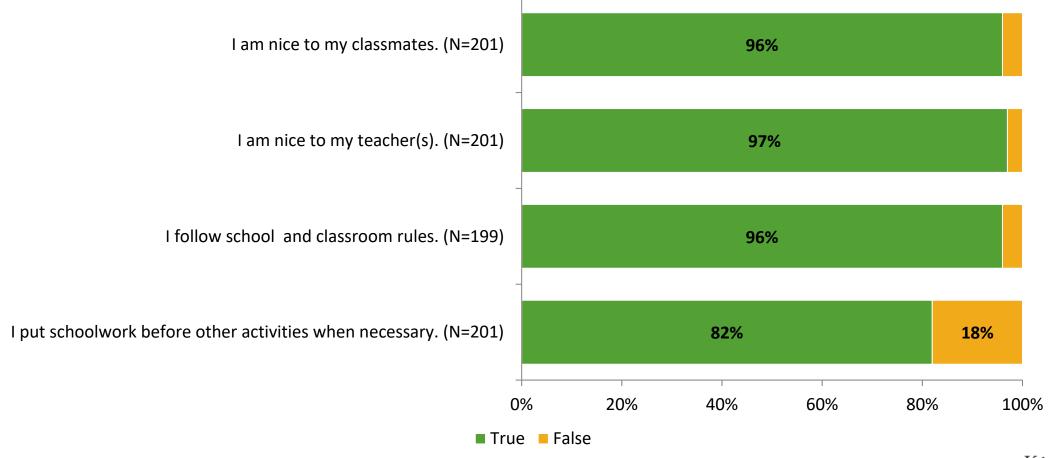

# Student Engagement Survey for Elementary Students: Shore Acres Elementary School

Results

School Year 2022-2023



### **Overall Engagement**



# **Overall Engagement (Continued)**





#### **Like School**

Thinking about how you feel/act most of the time, is the following statement true or false?

Generally, I like school. (N=194)



### **Class Experience**





#### **Student Experience**



#### **Academic Support**





#### Relevance





#### **Involvement**



## **Self-Management**



#### Grit



#### **Acceptance**



# **Relationships with Peers**



# **Relationships with Adults in School**



# Grade

#### **Grade (N=201)**



#### **End of Presentation**



Follow us on Twitter: @k12insight

www.k12insight.com