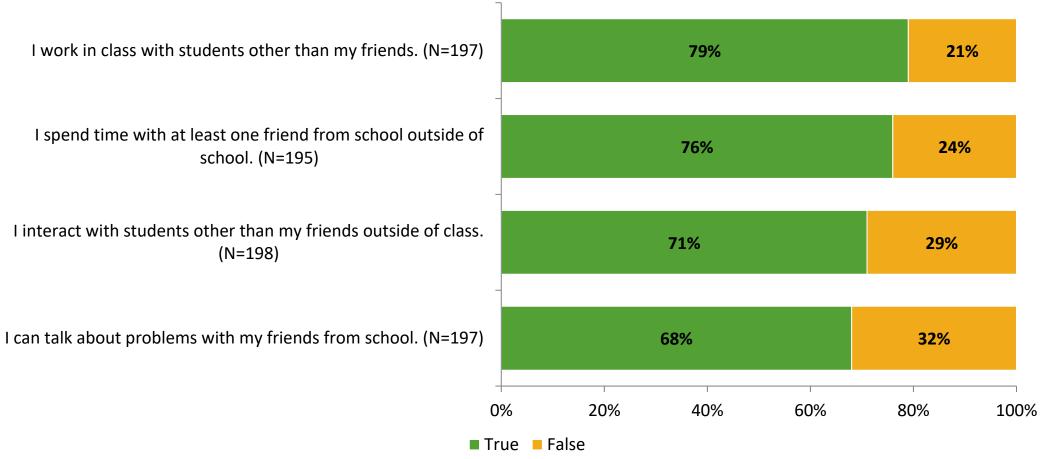

# Student Engagement Survey for Elementary Students: Shore Acres Elementary School

Results

School Year 2022-2023



### **Overall Engagement**



# **Overall Engagement (Continued)**





#### **Like School**

Thinking about how you feel/act most of the time, is the following statement true or false?

Generally, I like school. (N=194)



### **Class Experience**





#### **Student Experience**



#### **Academic Support**





#### Relevance





#### **Involvement**



## **Self-Management**



#### Grit



#### **Acceptance**



# **Relationships with Peers**



# **Relationships with Adults in School**



# Grade

#### **Grade (N=201)**



#### **End of Presentation**



Follow us on Twitter: @k12insight

www.k12insight.com