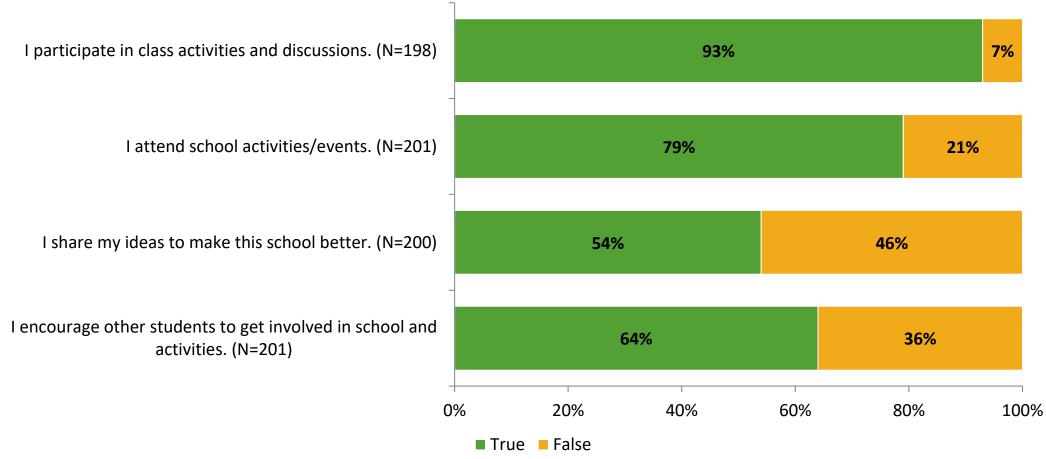

# Student Engagement Survey for Elementary Students: Shore Acres Elementary School

Results

School Year 2022-2023



### **Overall Engagement**



# **Overall Engagement (Continued)**





#### **Like School**

Thinking about how you feel/act most of the time, is the following statement true or false?

Generally, I like school. (N=194)



### **Class Experience**





#### **Student Experience**



#### **Academic Support**





#### Relevance





#### **Involvement**



## **Self-Management**



#### Grit



#### **Acceptance**



# **Relationships with Peers**



# **Relationships with Adults in School**



# Grade

#### **Grade (N=201)**



#### **End of Presentation**



Follow us on Twitter: @k12insight

www.k12insight.com