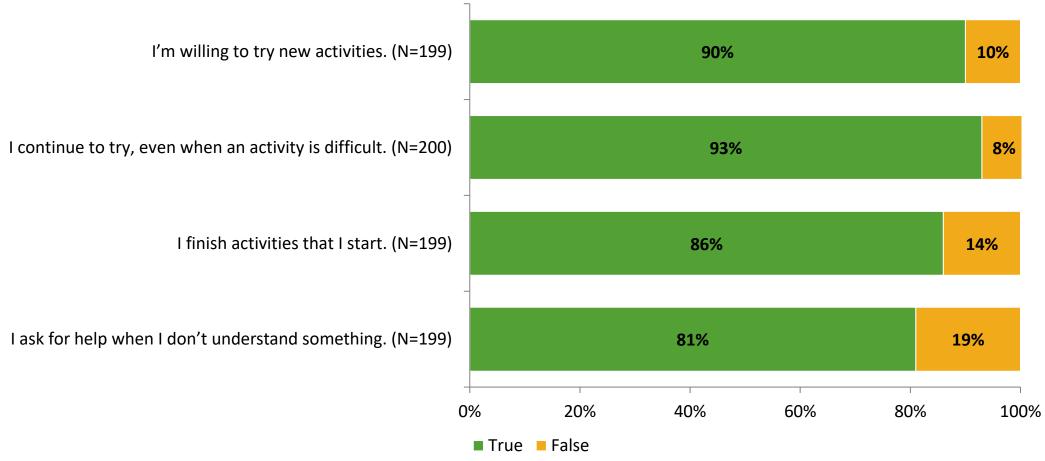

# Student Engagement Survey for Elementary Students: Shore Acres Elementary School

Results

School Year 2022-2023



### **Overall Engagement**



# **Overall Engagement (Continued)**





#### **Like School**

Thinking about how you feel/act most of the time, is the following statement true or false?

Generally, I like school. (N=194)



### **Class Experience**





#### **Student Experience**



#### **Academic Support**





#### Relevance





#### **Involvement**



## **Self-Management**



#### Grit



#### **Acceptance**



# **Relationships with Peers**



# **Relationships with Adults in School**



# Grade

#### **Grade (N=201)**



#### **End of Presentation**



Follow us on Twitter: @k12insight

www.k12insight.com