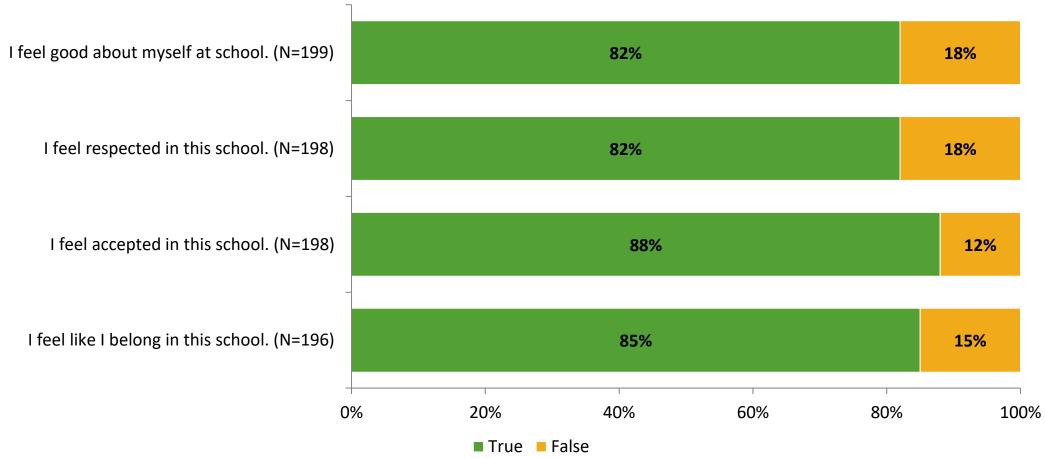

# Student Engagement Survey for Elementary Students: Shore Acres Elementary School

Results

School Year 2022-2023



### **Overall Engagement**



# **Overall Engagement (Continued)**





#### **Like School**

Thinking about how you feel/act most of the time, is the following statement true or false?

Generally, I like school. (N=194)



### **Class Experience**





#### **Student Experience**



#### **Academic Support**





#### Relevance





#### **Involvement**



## **Self-Management**



#### Grit



#### **Acceptance**



# **Relationships with Peers**



# **Relationships with Adults in School**



# Grade

#### **Grade (N=201)**



#### **End of Presentation**



Follow us on Twitter: @k12insight

www.k12insight.com