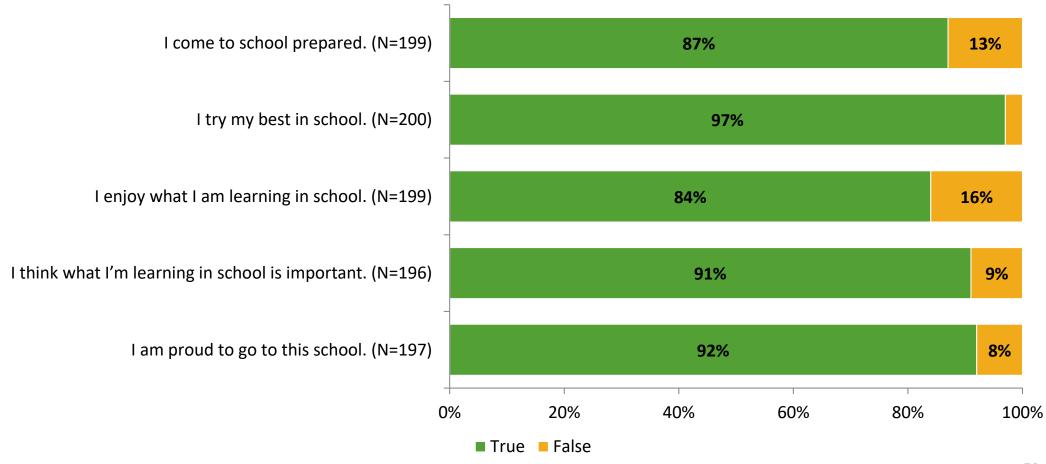

# Student Engagement Survey for Elementary Students: Shore Acres Elementary School

Results

School Year 2022-2023



### **Overall Engagement**



# **Overall Engagement (Continued)**





#### **Like School**

Thinking about how you feel/act most of the time, is the following statement true or false?

Generally, I like school. (N=194)



### **Class Experience**





#### **Student Experience**



#### **Academic Support**





#### Relevance





#### **Involvement**



## **Self-Management**



#### Grit



#### **Acceptance**



# **Relationships with Peers**



# **Relationships with Adults in School**



# Grade

#### **Grade (N=201)**



#### **End of Presentation**



Follow us on Twitter: @k12insight

www.k12insight.com