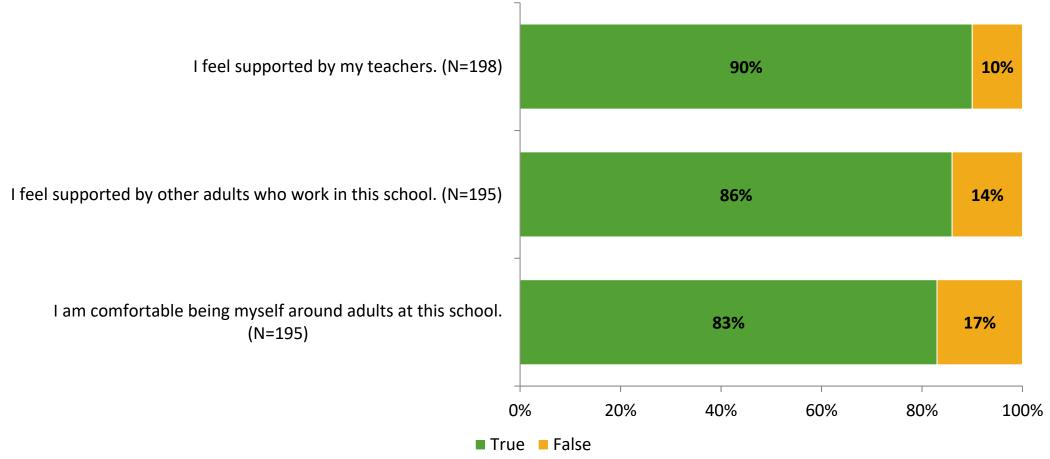

# Student Engagement Survey for Elementary Students: Shore Acres Elementary School

Results

School Year 2022-2023



### **Overall Engagement**



# **Overall Engagement (Continued)**





#### **Like School**

Thinking about how you feel/act most of the time, is the following statement true or false?

Generally, I like school. (N=194)



### **Class Experience**





#### **Student Experience**



#### **Academic Support**





#### Relevance





#### **Involvement**



## **Self-Management**



#### Grit



#### **Acceptance**



# **Relationships with Peers**



# **Relationships with Adults in School**



# Grade

#### **Grade (N=201)**



#### **End of Presentation**



Follow us on Twitter: @k12insight

www.k12insight.com