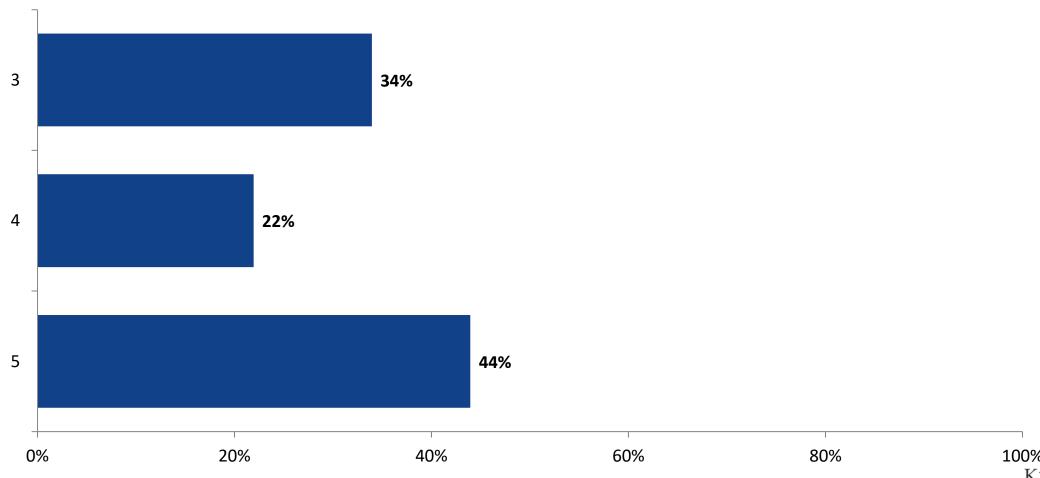

# Student Engagement Survey for Elementary Students: Shore Acres Elementary School

Results

School Year 2022-2023



### **Overall Engagement**



# **Overall Engagement (Continued)**





#### **Like School**

Thinking about how you feel/act most of the time, is the following statement true or false?

Generally, I like school. (N=194)



### **Class Experience**





#### **Student Experience**



#### **Academic Support**





#### Relevance





#### **Involvement**



## **Self-Management**



#### Grit



#### **Acceptance**



# **Relationships with Peers**



# **Relationships with Adults in School**



# Grade

#### **Grade (N=201)**



#### **End of Presentation**



Follow us on Twitter: @k12insight

www.k12insight.com