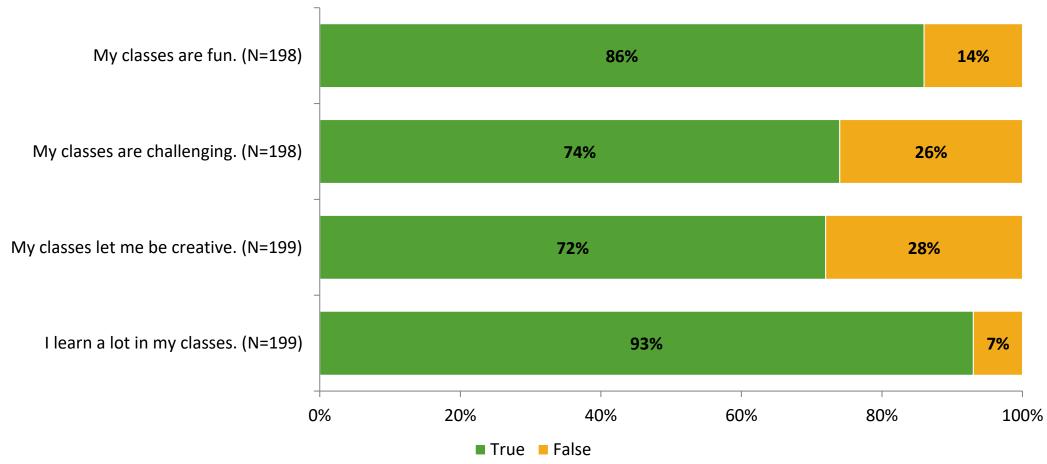

# Student Engagement Survey for Elementary Students: Shore Acres Elementary School

Results

School Year 2022-2023



### **Overall Engagement**



# **Overall Engagement (Continued)**





#### **Like School**

Thinking about how you feel/act most of the time, is the following statement true or false?

Generally, I like school. (N=194)



### **Class Experience**





#### **Student Experience**



#### **Academic Support**





#### Relevance





#### **Involvement**



## **Self-Management**



#### Grit



#### **Acceptance**



# **Relationships with Peers**



# **Relationships with Adults in School**



# Grade

#### **Grade (N=201)**



#### **End of Presentation**



Follow us on Twitter: @k12insight

www.k12insight.com