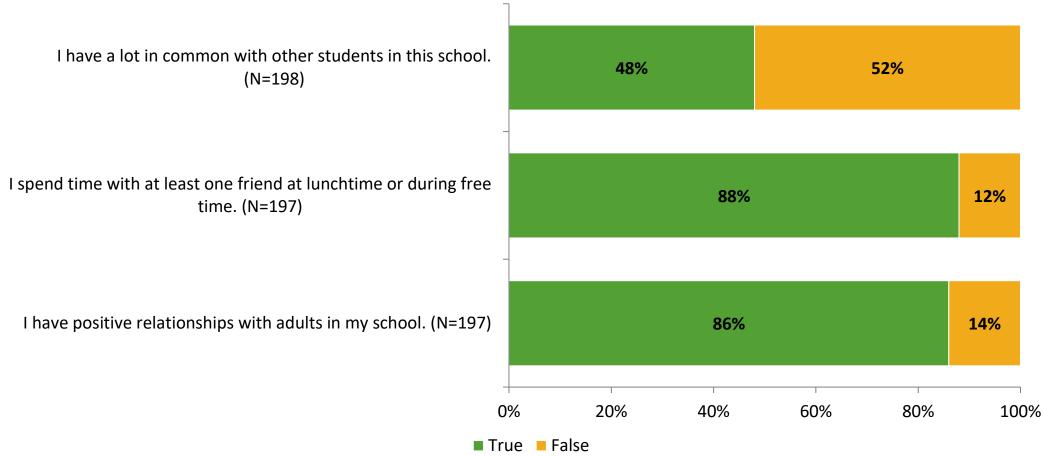

# Student Engagement Survey for Elementary Students: Shore Acres Elementary School

Results

School Year 2022-2023



### **Overall Engagement**



# **Overall Engagement (Continued)**





#### **Like School**

Thinking about how you feel/act most of the time, is the following statement true or false?

Generally, I like school. (N=194)



### **Class Experience**





#### **Student Experience**



#### **Academic Support**





#### Relevance





#### **Involvement**



## **Self-Management**



#### Grit



#### **Acceptance**



# **Relationships with Peers**



# **Relationships with Adults in School**



# Grade

#### **Grade (N=201)**



#### **End of Presentation**



Follow us on Twitter: @k12insight

www.k12insight.com