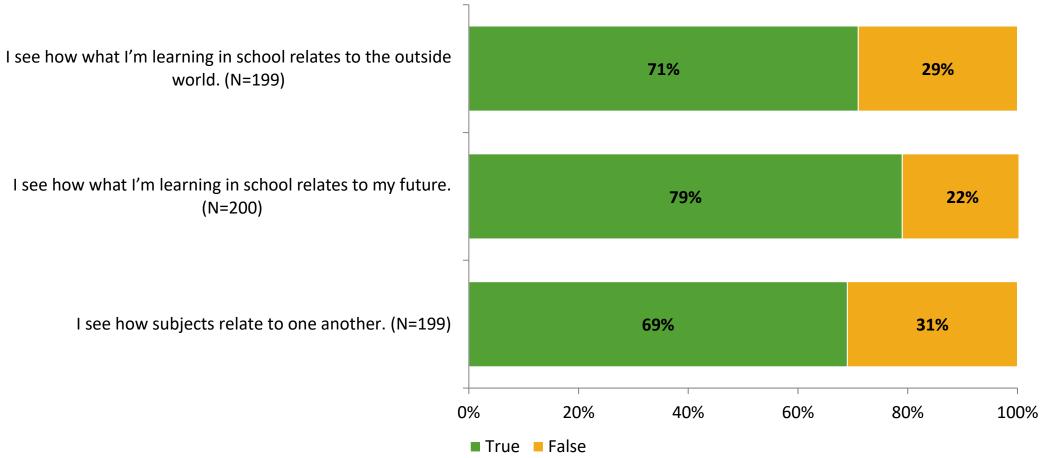

# Student Engagement Survey for Elementary Students: Shore Acres Elementary School

Results

School Year 2022-2023



### **Overall Engagement**



# **Overall Engagement (Continued)**





#### **Like School**

Thinking about how you feel/act most of the time, is the following statement true or false?

Generally, I like school. (N=194)



### **Class Experience**





#### **Student Experience**



#### **Academic Support**





#### Relevance





#### **Involvement**



## **Self-Management**



#### Grit



#### **Acceptance**



# **Relationships with Peers**



# **Relationships with Adults in School**



# Grade

#### **Grade (N=201)**



#### **End of Presentation**



Follow us on Twitter: @k12insight

www.k12insight.com