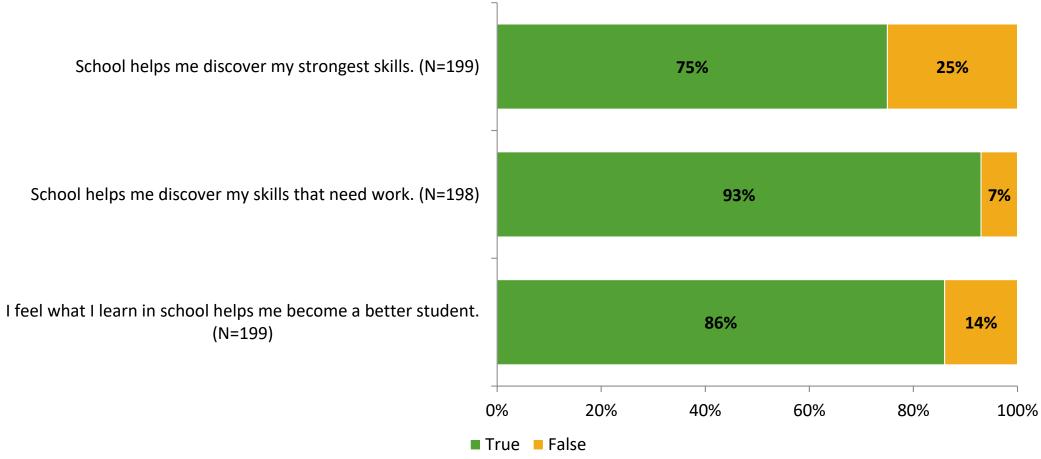

# Student Engagement Survey for Elementary Students: Shore Acres Elementary School

Results

School Year 2022-2023



### **Overall Engagement**



# **Overall Engagement (Continued)**





#### **Like School**

Thinking about how you feel/act most of the time, is the following statement true or false?

Generally, I like school. (N=194)



### **Class Experience**





#### **Student Experience**



#### **Academic Support**





#### Relevance





#### **Involvement**



## **Self-Management**



#### Grit



#### **Acceptance**



# **Relationships with Peers**



# **Relationships with Adults in School**



# Grade

#### **Grade (N=201)**



#### **End of Presentation**



Follow us on Twitter: @k12insight

www.k12insight.com